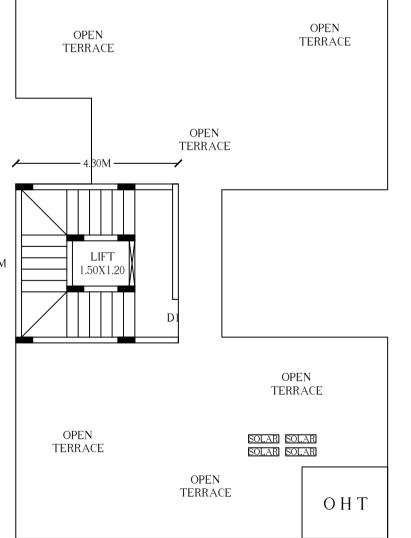

291.1Z

TERRACE FLOOR PLAN

Approval Condition :

1.Sanction is accorded for the Residential Building at SITE NO 12, KATHA NO 1066/923/698/328 , KENGERI VILLAGE, HEMIGEPURA, KENGERI HOBLI, BANGALORE. WARD NO 198., Bangalore. a).Consist of 1Stilt + 1Ground + 2 only. 2.Sanction is accorded for Residential use only. The use of the building shall not be deviated to any