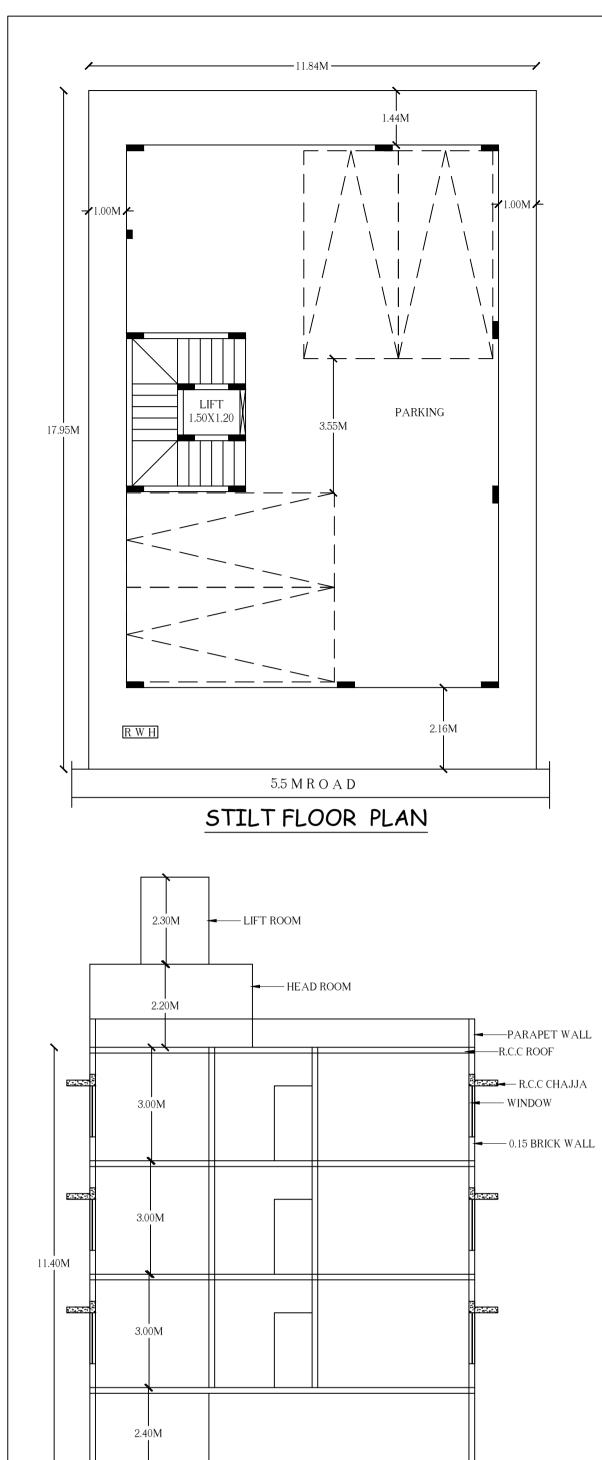

Block :A (A)

| Floor<br>Name                          | Total Built Up<br>Area (Sq.mt.) | [         | Deductions ( | Area in Sq.mt.) |         | Proposed<br>FAR Area<br>(Sq.mt.) | Total FAR<br>Area | Tnmt (No.) |
|----------------------------------------|---------------------------------|-----------|--------------|-----------------|---------|----------------------------------|-------------------|------------|
|                                        |                                 | StairCase | Lift         | Lift Machine    | Parking | Resi.                            | (Sq.mt.)          |            |
| Terrace<br>Floor                       | 19.86                           | 18.06     | 0.00         | 1.80            | 0.00    | 0.00                             | 0.00              | 00         |
| Second<br>Floor                        | 119.54                          | 0.00      | 1.80         | 0.00            | 0.00    | 117.74                           | 117.74            | 01         |
| First Floor                            | 119.54                          | 0.00      | 1.80         | 0.00            | 0.00    | 117.74                           | 117.74            | 01         |
| Ground Floor                           | 124.08                          | 0.00      | 1.80         | 0.00            | 0.00    | 122.28                           | 122.28            | 02         |
| Stilt Floor                            | 141.21                          | 0.00      | 1.79         | 0.00            | 130.42  | 0.00                             | 9.00              | 00         |
| Total:                                 | 524.23                          | 18.06     | 7.19         | 1.80            | 130.42  | 357.76                           | 366.76            | 04         |
| Total<br>Number of<br>Same Blocks<br>: | 1                               |           |              |                 |         |                                  |                   |            |
| Total:                                 | 524.23                          | 18.06     | 7.19         | 1.80            | 130.42  | 357.76                           | 366.76            | 04         |

291.1Z

TERRACE FLOOR PLAN

Approval Condition :

1.Sanction is accorded for the Residential Building at SITE NO 12, KATHA NO 1066/923/698/328 , KENGERI VILLAGE, HEMIGEPURA, KENGERI HOBLI, BANGALORE. WARD NO 198., Bangalore. a).Consist of 1Stilt + 1Ground + 2 only. 2.Sanction is accorded for Residential use only. The use of the building shall not be deviated to any

other use. 3.130.42 area reserved for car parking shall not be converted for any other purpose. 4.Development charges towards increasing the capacity of water supply, sanitary and power main

has to be paid to BWSSB and BESCOM if any. 5.Necessary ducts for running telephone cables, cubicles at ground level for postal services & space for dumping garbage within the premises shall be provided. 6.The applicant shall INSURE all workmen involved in the construction work against any accident