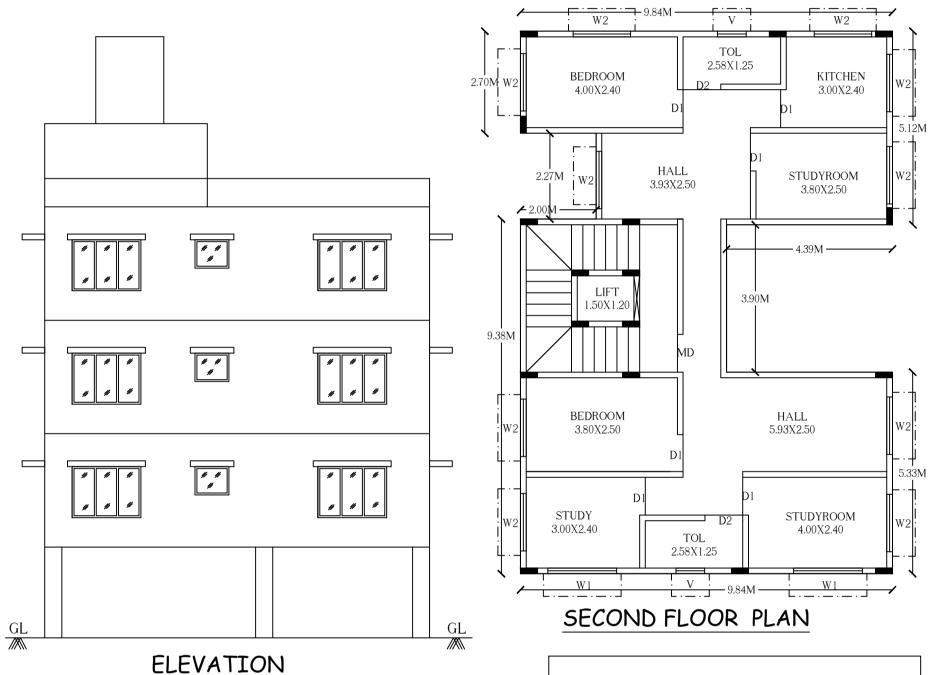

Block :A (A)

| Floor<br>Name                          | Total Built Up<br>Area (Sq.mt.) | [         | Deductions ( | Area in Sq.mt.) |         | Proposed<br>FAR Area<br>(Sq.mt.) | Total FAR<br>Area | Tnmt (No.) |
|----------------------------------------|---------------------------------|-----------|--------------|-----------------|---------|----------------------------------|-------------------|------------|
|                                        |                                 | StairCase | Lift         | Lift Machine    | Parking | Resi.                            | (Sq.mt.)          |            |
| Terrace<br>Floor                       | 19.86                           | 18.06     | 0.00         | 1.80            | 0.00    | 0.00                             | 0.00              | 00         |
| Second<br>Floor                        | 119.54                          | 0.00      | 1.80         | 0.00            | 0.00    | 117.74                           | 117.74            | 01         |
| First Floor                            | 119.54                          | 0.00      | 1.80         | 0.00            | 0.00    | 117.74                           | 117.74            | 01         |
| Ground Floor                           | 124.08                          | 0.00      | 1.80         | 0.00            | 0.00    | 122.28                           | 122.28            | 02         |
| Stilt Floor                            | 141.21                          | 0.00      | 1.79         | 0.00            | 130.42  | 0.00                             | 9.00              | 00         |
| Total:                                 | 524.23                          | 18.06     | 7.19         | 1.80            | 130.42  | 357.76                           | 366.76            | 04         |
| Total<br>Number of<br>Same Blocks<br>: | 1                               |           |              |                 |         |                                  |                   |            |
| Total:                                 | 524.23                          | 18.06     | 7.19         | 1.80            | 130.42  | 357.76                           | 366.76            | 04         |