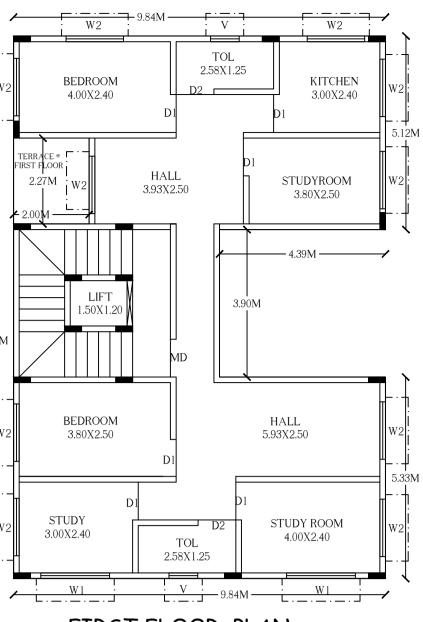

Block :A (A)

| Floor<br>Name                          | Total Built Up<br>Area (Sq.mt.) | [         | Deductions ( | Area in Sq.mt.) |         | Proposed<br>FAR Area<br>(Sq.mt.) | Total FAR<br>Area | Tnmt (No.) |
|----------------------------------------|---------------------------------|-----------|--------------|-----------------|---------|----------------------------------|-------------------|------------|
|                                        |                                 | StairCase | Lift         | Lift Machine    | Parking | Resi.                            | (Sq.mt.)          |            |
| Terrace<br>Floor                       | 19.86                           | 18.06     | 0.00         | 1.80            | 0.00    | 0.00                             | 0.00              | 00         |
| Second<br>Floor                        | 119.54                          | 0.00      | 1.80         | 0.00            | 0.00    | 117.74                           | 117.74            | 01         |
| First Floor                            | 119.54                          | 0.00      | 1.80         | 0.00            | 0.00    | 117.74                           | 117.74            | 01         |
| Ground Floor                           | 124.08                          | 0.00      | 1.80         | 0.00            | 0.00    | 122.28                           | 122.28            | 02         |
| Stilt Floor                            | 141.21                          | 0.00      | 1.79         | 0.00            | 130.42  | 0.00                             | 9.00              | 00         |
| Total:                                 | 524.23                          | 18.06     | 7.19         | 1.80            | 130.42  | 357.76                           | 366.76            | 04         |
| Total<br>Number of<br>Same Blocks<br>: | 1                               |           |              |                 |         |                                  |                   |            |
| Total:                                 | 524.23                          | 18.06     | 7.19         | 1.80            | 130.42  | 357.76                           | 366.76            | 04         |

UnitBUA Table for Block :A (A)

| FLOOR                | Name | UnitBUA Type | UnitBUA Area | Carpet Area | No. of Rooms | No. of Tenement |
|----------------------|------|--------------|--------------|-------------|--------------|-----------------|
| GROUND               | 3    | FLAT         | 54.98        | 50.01       | 5            | 2               |
| FLOOR PLAN           | 4    | FLAT         | 52.82        | 48.01       | 5            | 2               |
| FIRST FLOOR<br>PLAN  | 2    | FLAT         | 117.74       | 96.55       | 10           | 1               |
| SECOND<br>FLOOR PLAN | 1    | FLAT         | 117.74       | 96.55       | 10           | 1               |
| Total <sup>.</sup>   | _    | _            | 3/13 28      | 201 12      | 30           | 1               |